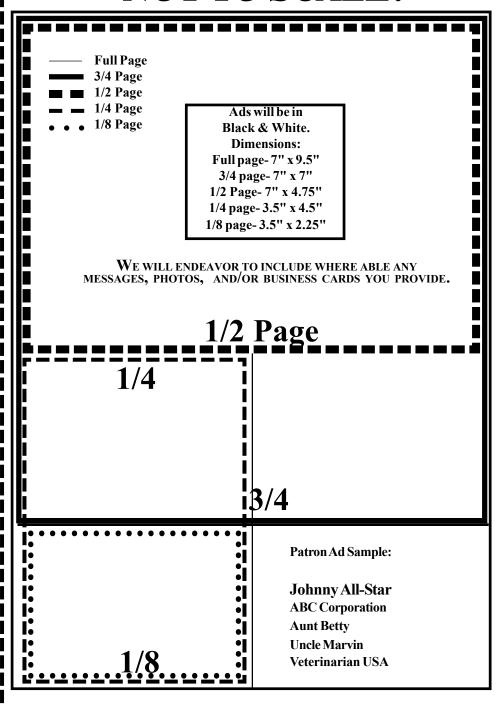

### **FULL PAGE**—

Ads will be in Black & White.

**Ad Dimensions:** 

Full Page- 7" x 9.5"

3/4 Page- 7" x 7"

1/2 Page- 7" x 4.75"

1/4 Page- 3.5" x 4.5"

1/8 Page- 3.5" x 2.25"

Patron- Name only listing in the back of the book

## 1/2 PAGE —

1/4 PAGE- -

3/4!PAGE

**SAMPLE PATRON AD LIST-ING:** 

JOE ALL-STAR Mom & Dad

1/8 **PAGE** 

# NOT TO SCALE!