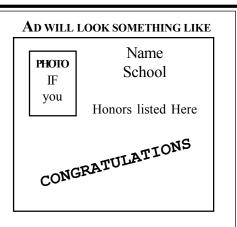

If a ½ page or larger ad is purchased, honor pages with information taken from the Personal Information Form will be created. Photographs can be used in your program ads. Only clear photos will be used. Be sure to designate which photograph and message should be used for each ad.

Patron- Name only listing in the back of the book

## 1/2 PAGE —

1/4 PAGE- -

3/4!PAGE

**SAMPLE PATRON AD LIST-ING:** 

JOE ALL-STAR Mom & Dad

1/8 **PAGE** 