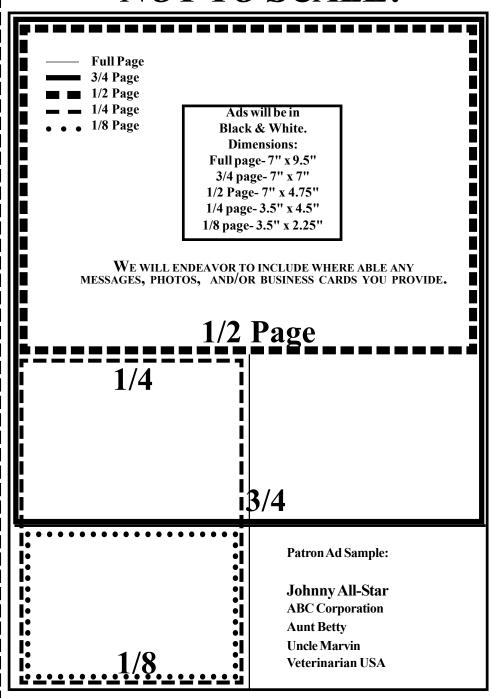

# **FULL PAGE**—

Ads will be in Black & White.

**Ad Dimensions:** 

Full Page- 7" x 9.5"

3/4 Page- 7" x 7"

1/2 Page- 7" x 4.75"

1/4 Page- 3.5" x 4.5"

1/8 Page- 3.5" x 2.25"

# **NOT TO SCALE!**