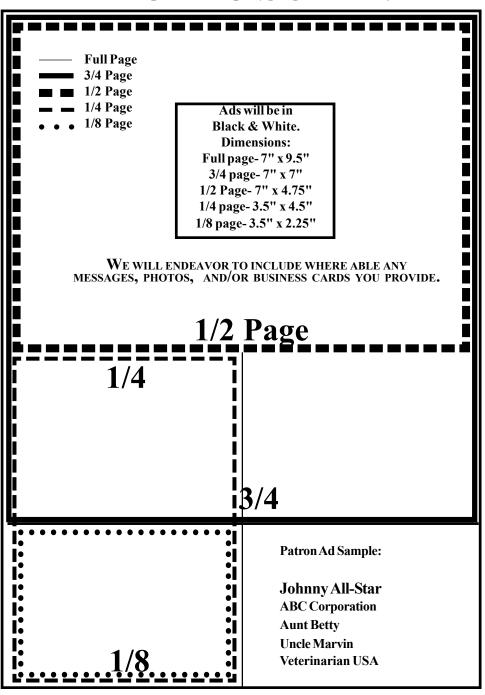

## **FULL PAGE**—

Ads will be in Black & White.

**Ad Dimensions:** 

Full Page- 7" x 9.5"

3/4 Page- 7" x 7"

1/2 Page- 7" x 4.75"

1/4 Page- 3.5" x 4.5"

1/8 Page- 3.5" x 2.25"

## 1/2 PAGE —

1/4 PAGE- -

3/4!PAGE

**SAMPLE PATRON AD LIST-ING:** 

JOE ALL-STAR Mom & Dad

1/8 **PAGE** 

# NOT TO SCALE!