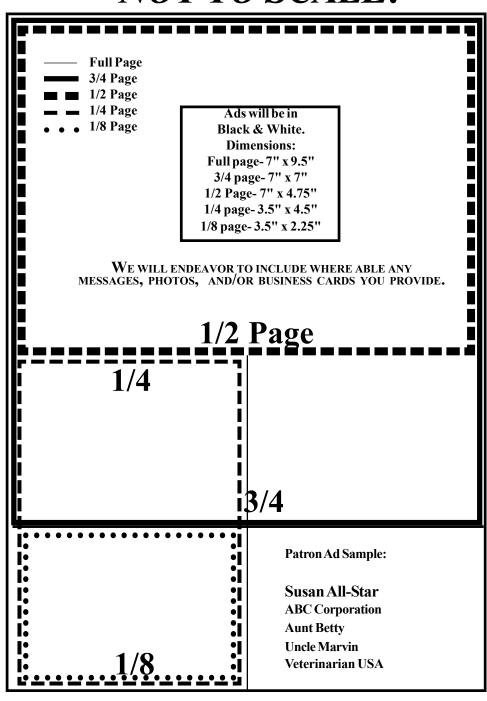

## **FULL PAGE**—

Ads will be in Black & White.

**Ad Dimensions:** 

Full Page- 7" x 9.5"

3/4 Page- 7" x 7"

1/2 Page- 7" x 4.75"

1/4 Page- 3.5" x 4.5"

1/8 Page- 3.5" x 2.25"

Patron- Name only listing in the back of the book

1/2 PAGE —

1/4 PAGE- -

3/4!PAGE-

**SAMPLE PATRON AD LISTING:** 

JOE ALL-STAR Mom & Dad McDonald's State Farm Insurance

1/8 **PAGE** 

# **NOT TO SCALE!**