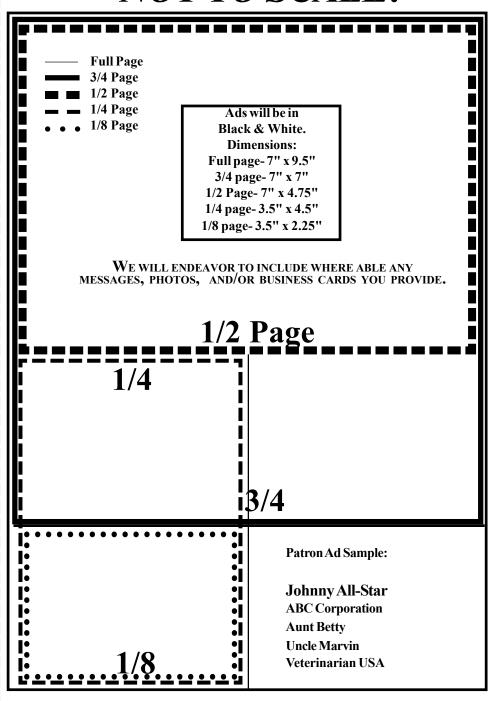

## **FULL PAGE**—

Ads will be in Black & White.

**Ad Dimensions:** 

Full Page- 7" x 9.5"

3/4 Page- 7" x 7"

1/2 Page- 7" x 4.75"

1/4 Page- 3.5" x 4.5"

1/8 Page- 3.5" x 2.25"

# **NOT TO SCALE!**