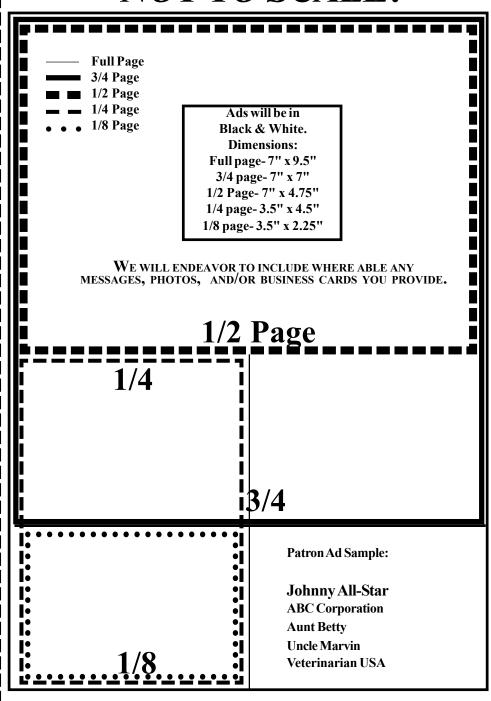

# **FULL PAGE**—

Ads will be in Black & White.

**Ad Dimensions:** 

Full Page- 7" x 9.5"

3/4 Page- 7" x 7"

1/2 Page- 7" x 4.75"

1/4 Page- 3.5" x 4.5"

1/8 Page- 3.5" x 2.25"

Patron- Name only listing in the back of the book

1/2 PAGE —

1/4 PAGE- -

3/4!PAGE-

**SAMPLE PATRON AD LISTING:** 

JOE ALL-STAR Mom & Dad McDonald's State Farm Insurance

1/8 **PAGE** 

# **NOT TO SCALE!**