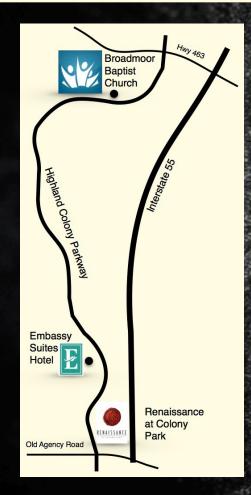

#### Embassy Suites Hotel, Ridgeland, MS

Attendees will be staying at the gorgeous Embassy Suites Hotel located in the Township at Colony Park in Ridgeland, MS. The comfortable Ridgeland hotel is close to the Renaissance Shopping Center and numerous restaurants.

The hotel is a short. 5-minute drive to Broadmoor Baptist Church. (See map on back of brochure.)

**Embassy Suites Jackson - North Ridgeland** 200 Township Place I Ridgeland, Mississippi 39157

Presenter

Tvson Cunningham Worship Leader